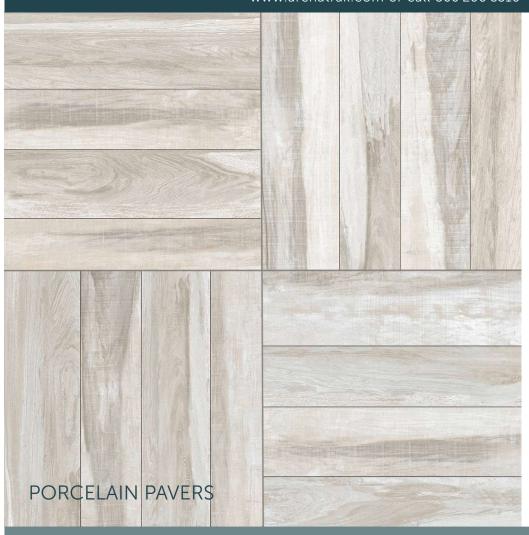

# Texwood - Ivory

Off-white color with warm brown and grey undertones.

Imitating the appearance of white-washed, reclaimed oak flooring with variable 'plank' widths celebrating the irregularities of natural wood.

Linear grain patterns, burls and subtle sanding textures.

#### VA

Very high shade and texture variation with random color differences

### Size:

23 1/2" x 23 1/2"